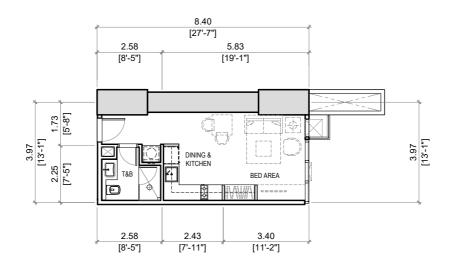

## AREAS:

| BED AREA<br>DINING & KITCHEN<br>T&B | 14 sm<br>14 sm<br>5 sm |
|-------------------------------------|------------------------|
| TOTAL :                             | 33 sm                  |
| LEVEL :                             | 2 - 49                 |
| UNIT TYPE:                          | UNIT F                 |
| 1 5                                 | 10                     |