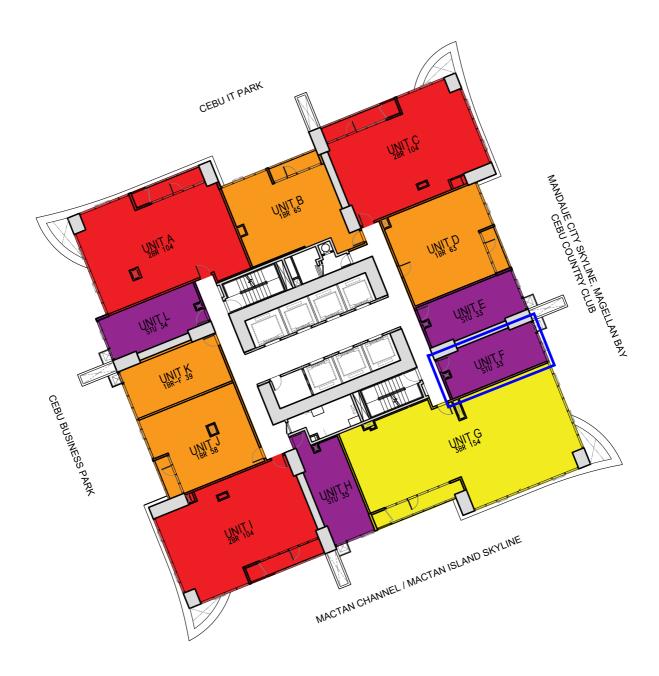

## **TYPICAL FLOORS**

(3RD-49TH)

| UNIT TYPE |        | UNIT SIZE (SQM) | NO. OF UNITS |
|-----------|--------|-----------------|--------------|
|           |        |                 | PER FLOOR    |
|           | STUDIO | 33 - 35         | 4            |
|           | 1BR    | 39 - 65         | 4            |
|           | 2BR    | 104             | 3            |
|           | 3BR    | 154             | 1            |