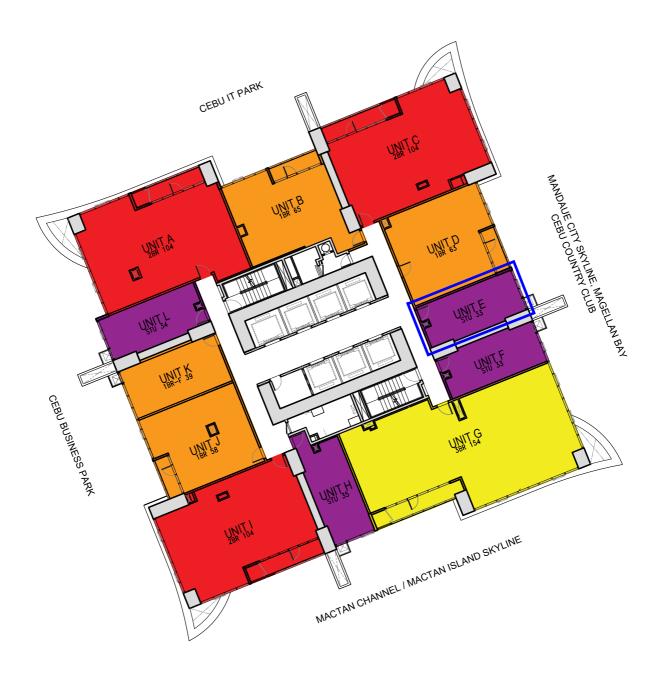

## **TYPICAL FLOORS**

(3RD-49TH)

| UNIT TYPE |        | UNIT SIZE (SQM) | NO. OF UNITS |  |
|-----------|--------|-----------------|--------------|--|
|           |        |                 | PER FLOOR    |  |
|           | STUDIO | 33 - 35         | 4            |  |
|           | 1BR    | 39 - 65         | 4            |  |
|           | 2BR    | 104             | 3            |  |
|           | 3BR    | 154             | 1            |  |