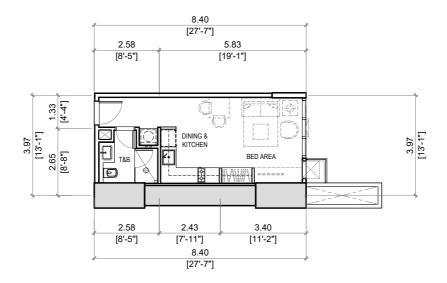

## AREAS:

| BED AREA<br>DINING & K<br>T&B | ITCHEN |        | 14 sm<br>13 sm<br>6 sm |
|-------------------------------|--------|--------|------------------------|
| TOTAL                         | :      |        | 33 sm                  |
| LEVEL                         | :      | 2 - 49 |                        |
| UNIT TYPE                     | :      | UNIT   | Е                      |
|                               |        |        |                        |

Unit Number: LINC-12E
Turnover: April 2029
Tower: Lincoln Tower
Orientation: North-East
Area: 33 sq.m /355 sq. ft

Unit Price with VAT

PHP 9,933,000

No Parking Slot

\_\_\_\_

Less: 3% Intro Discount

297,990

**TOTAL CONTRACT PRICE** 