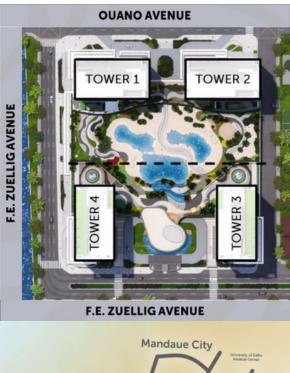

Location: Ouano Ave. Cor. F.E. Zuellig Ave., Mandaue City, Cebu Development: 2 hectares, 4 Residential Towers Turnover: Starting Q4 2029

### SITE DEVELOPMENT