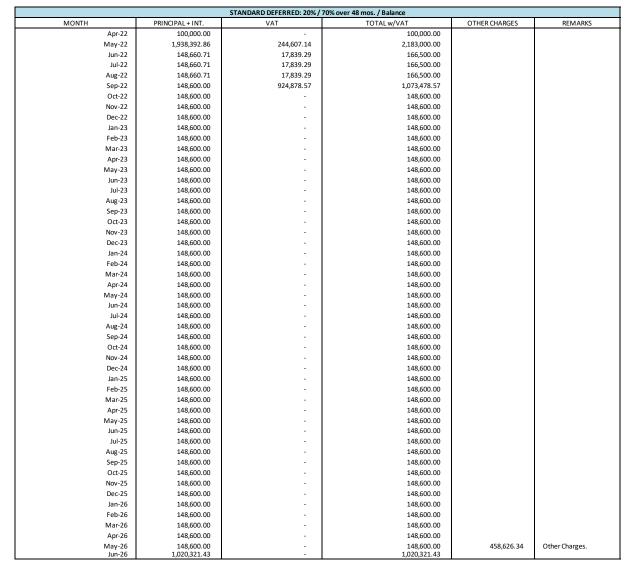

URNOVER:             | Starting 3Q 2026 |               |  |
| Local Disc. (10.0%)    | PHP          | 1,132,410.71     |                       |                  |               |  |
| Price w/ Local Disc.:  | PHP          | 10,191,696.43    |                       |                  |               |  |
| Term (0.0%) Disc.:     | PHP          | 0.00             |                       |                  |               |  |
| Price w/ Term Disc.:   | PHP          | 10,191,696.43    | NOTE:                 |                  |               |  |
| Bulk (0.0%) Disc.:     | PHP          | 0.00             | PDCs payable to:      | Solinea, Inc.    |               |  |
| Total Price (w/o VAT): | PHP          | 10,191,696.43    | OC payable to:        | Solinea, Inc.    |               |  |



1. This document does not constitute nor form part of any contract, and is for information purposes only.

2. Late payments may subject the above terms to recomputation for possible penalties, interest or other adjustments as may be determined by the SELLER.

3. PDCs are required for all payments, and should be made payable to Solinea, Inc. PDCs for Other Charges should be made payable to Solinea, Inc.

4. Any payment schedule in foreign currency reflected in this document is for estimation purposes only. The amounts in Philippine Peso shall always govern in the payment schedule.

5. Discounts are subject to change based on timing of submission of booking documents and payments.

6. Bulk discounts shall only be applicable if reservations are made within 60 days apart and buyers should be