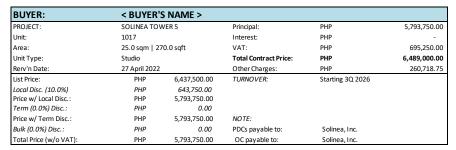

| BUYER:                 | < BUYER'      | S NAME >     |                              |                  |              |
|------------------------|---------------|--------------|------------------------------|------------------|--------------|
| PROJECT:               | SOLINEA TO    | WER 5        | Principal:                   | PHP              | 5,793,750.00 |
| Unit:                  | 1017          |              | Interest:                    | PHP              | -            |
| Area:                  | 25.0 sqm   2  | 70.0 sqft    | VAT:                         | PHP              | 695,250.00   |
| Unit Type:             | Studio        |              | <b>Total Contract Price:</b> | PHP              | 6,489,000.00 |
| Rerv'n Date:           | 27 April 2022 |              | Other Charges:               | PHP              | 260,718.75   |
| List Price:            | PHP           | 6,437,500.00 | TURNOVER:                    | Starting 3Q 2026 |              |
| Local Disc. (10.0%)    | PHP           | 643,750.00   |                              |                  |              |
| Price w/ Local Disc.:  | PHP           | 5,793,750.00 |                              |                  |              |
| Term (0.0%) Disc.:     | PHP           | 0.00         |                              |                  |              |
| Price w/ Term Disc.:   | PHP           | 5,793,750.00 | NOTE:                        |                  |              |
| Bulk (0.0%) Disc.:     | PHP           | 0.00         | PDCs payable to:             | Solinea, Inc.    |              |
| Total Price (w/o VAT): | PHP           | 5,793,750.00 | OC payable to:               | Solinea, Inc.    |              |