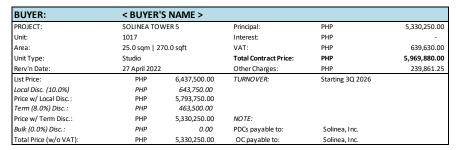

| BUYER:                 | < BUYER'      | S NAME >     |                              |                  |              |
|------------------------|---------------|--------------|------------------------------|------------------|--------------|
| PROJECT:               | SOLINEA TO    | WER 5        | Principal:                   | PHP              | 5,793,750.00 |
| Unit:                  | 1017          |              | Interest:                    | PHP              | -            |
| Area:                  | 25.0 sqm   2  | 70.0 sqft    | VAT:                         | PHP              | 695,250.00   |
| Unit Type:             | Studio        |              | <b>Total Contract Price:</b> | PHP              | 6,489,000.00 |
| Rerv'n Date:           | 27 April 2022 |              | Other Charges:               | PHP              | 260,718.75   |
| List Price:            | PHP           | 6,437,500.00 | TURNOVER:                    | Starting 3Q 2026 |              |
| Local Disc. (10.0%)    | PHP           | 643,750.00   |                              |                  |              |
| Price w/ Local Disc.:  | PHP           | 5,793,750.00 |                              |                  |              |
| Term (0.0%) Disc.:     | PHP           | 0.00         |                              |                  |              |
| Price w/ Term Disc.:   | PHP           | 5,793,750.00 | NOTE:                        |                  |              |
| Bulk (0.0%) Disc.:     | PHP           | 0.00         | PDCs payable to:             | Solinea, Inc.    |              |
| Total Price (w/o VAT): | PHP           | 5,793,750.00 | OC payable to:               | Solinea, Inc.    |              |