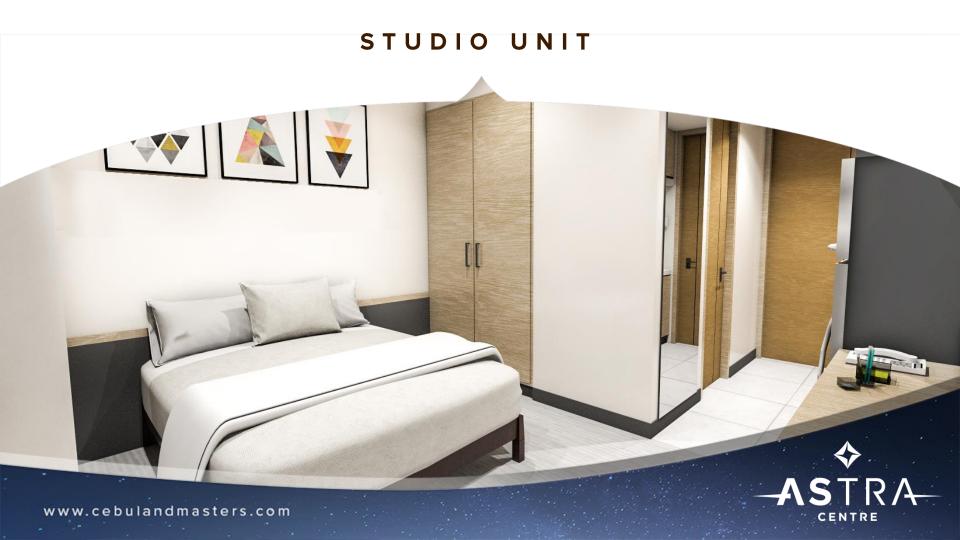

#### **STUDIO UNIT** SIZE RANGE 22.64 – 23.61 SQM

- Sleeping Area
- Toilet
- Kitchen

# **Unit Features**

- Painted walls, partitions and ceilings
- Tiled dwelling areas
- Tiled toilet and bath with complete bathroom fixtures
- Kitchen sink with countertop
- Kitchen base and overhead cabinets
- Fire detection and suppression systems