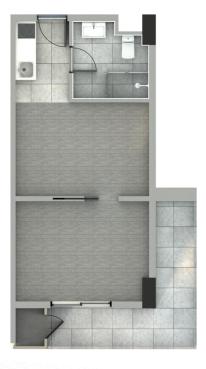

# Residential Floor Plan 12<sup>th</sup> – 22<sup>nd</sup> Floor

STUDIO UNIT

1-BEDROOM UNIT

# Residential Floor Plan 23<sup>rd</sup> Floor

LEGEND

STUDIO UNIT

1-BEDROOM UNIT

#### **STUDIO UNIT** SIZE RANGE 22.64 – 23.61 SQM

- Sleeping Area
- Toilet
- Kitchen

#### **1-BEDROOM UNIT A** 36.56 SQM

- Sleeping Area
- Living/ Dining Area
- Toilet
- Kitchen
- Vestibule