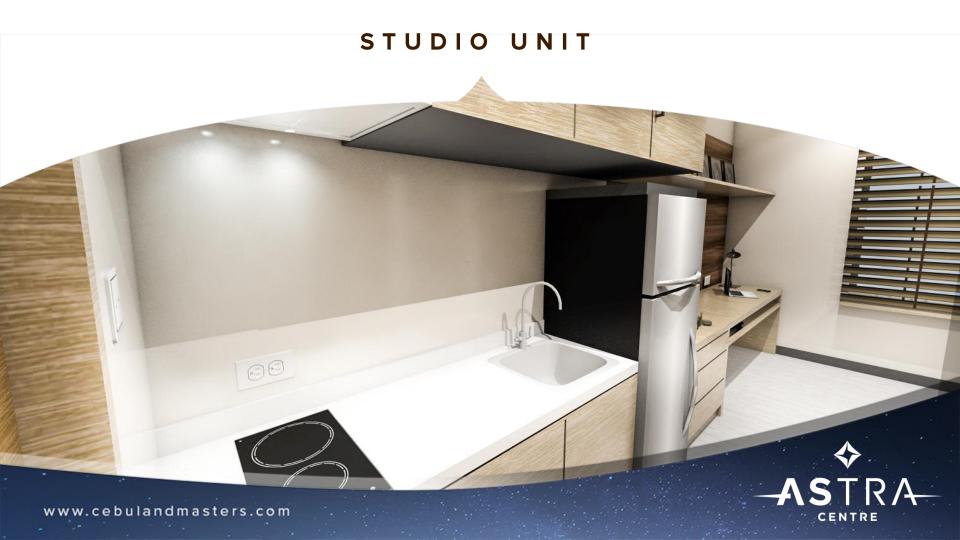

#### **STUDIO UNIT** SIZE RANGE 22.64 – 23.61 SQM

- Sleeping Area
- Toilet
- Kitchen

# **Unit Features**

- Painted walls, partitions and ceilings
- Tiled dwelling areas
- Tiled toilet and bath with complete bathroom fixtures
- Kitchen sink with countertop
- Kitchen base and overhead cabinets
- Fire detection and suppression systems