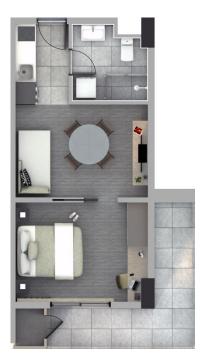

#### **1-BEDROOM UNIT A** 36.56 SQM

- Sleeping Area
- Living/ Dining Area
- Toilet
- Kitchen
- Vestibule

#### **1-BEDROOM UNIT B** SIZE RANGE 40.20 – 41.57 SQM

- Sleeping Area
- Living/ Dining Area
- Toilet
- Kitchen
- Vestibule

#### **1-BEDROOM UNIT C** 47.05 SQM

- Sleeping Area
- Living/ Dining Area
- Toilet
- Kitchen
- Vestibule

#### 1-BEDROOM UNIT