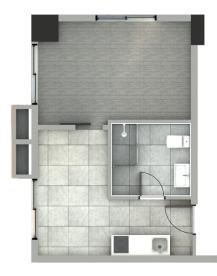

# Residential Floor Plan 8<sup>th</sup> Floor

www.cebulandmasters.com

STUDIO UNIT

LEGEND

#### **STUDIO UNIT** SIZE RANGE 22.64 – 23.61 SQM

- Sleeping Area
- Toilet
- Kitchen