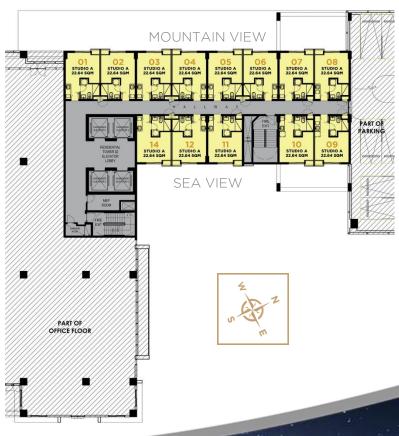

# Residential Floor Plan **7<sup>th</sup>, 9<sup>th</sup> – 11<sup>th</sup> Floor**

LEGEND

STUDIO UNIT

-ASTRA

#### **STUDIO UNIT** SIZE RANGE 22.64 – 23.61 SQM

- Sleeping Area
- Toilet
- Kitchen