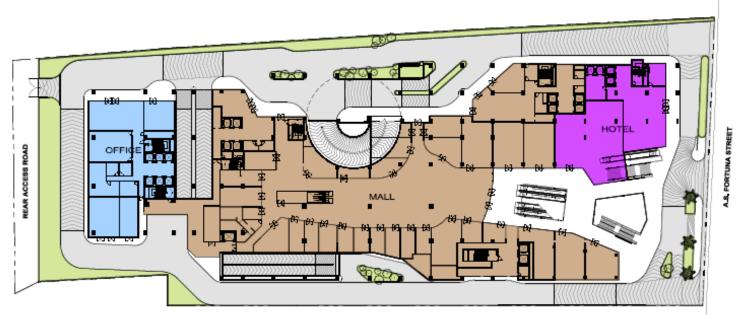

### Site Development Plan

17 CAR PARKING SLOTS

-ASTRA

94 CAR PARKING SLOTS

ASTRA

94 CAR PARKING SLOTS

-ASTRA

CENTRE

**38** CAR PARKING SLOTS

-ASTRA

ANNOUNCEMENTS