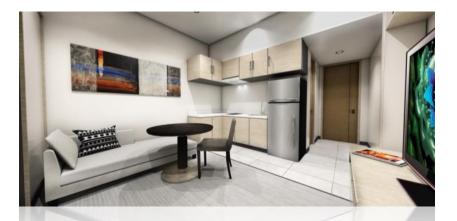

#### **STUDIO UNIT** SIZE RANGE 22.64 – 23.61 SQM

- Sleeping Area
- Toilet
- Kitchen

# **Unit Features**

- Painted walls, partitions and ceilings
- Tiled dwelling areas
- Tiled toilet and bath with complete bathroom fixtures
- Kitchen sink with countertop
- Kitchen base and overhead cabinets
- Fire detection and suppression systems