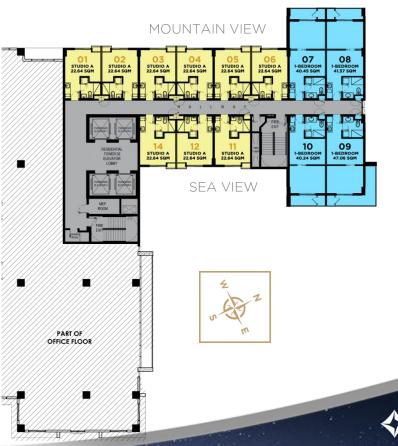

# Residential Floor Plan 12<sup>th</sup> – 22<sup>nd</sup> Floor

STUDIO UNIT

1-BEDROOM UNIT