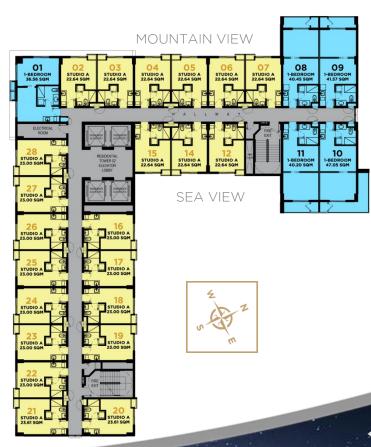

# Residential Floor Plan 24<sup>th</sup> – 35<sup>th</sup> Floor

#### LEGEND

STUDIO UNIT