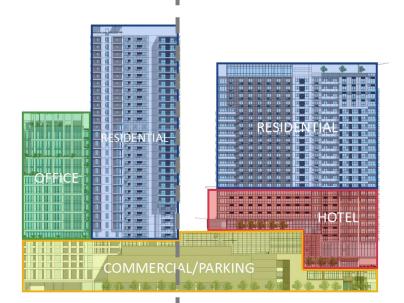

#### Astra Centre Phase 2 includes

- 12 storey corporate center
- 28 storey residential tower

#### No. of Units:

12 units BPO Office 7<sup>th</sup>-12<sup>th</sup> level 2 units/floor can be combined 84 units Enterprise 14<sup>th</sup>-19<sup>th</sup> level 12 units/floor

**TOWER 2** 

No. of Floors: 28 levels

**No. of Units:** 533 units

No. of Parking Units: 171 slots with 2 PWD parking slots

A 28-storey residential condominium with a wide range of world-class amenities and features.

TOWER 2