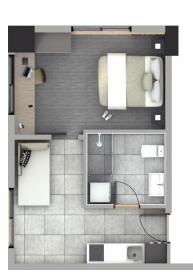

# Residential Floor Plan 23<sup>rd</sup> Floor

LEGEND

STUDIO UNIT

1-BEDROOM UNIT

#### **1-BEDROOM UNIT A** 36.56 SQM

- Sleeping Area
- Living/ Dining Area
- Toilet
- Kitchen
- Vestibule

#### **1-BEDROOM UNIT B** SIZE RANGE 40.20 – 41.57 SQM

- Sleeping Area
- Living/ Dining Area
- Toilet
- Kitchen
- Vestibule

#### **1-BEDROOM UNIT C** 47.05 SQM

- Sleeping Area
- Living/ Dining Area
- Toilet
- Kitchen
- Vestibule