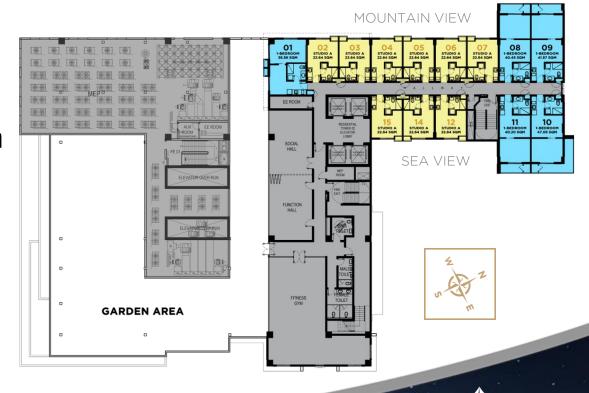

#### **Full Range Amenities**

- Infinity pool
- Kiddie pool
- Function rooms
- Gym
- Al fresco area
- Roof garden
- High ceiling lobby

#### RESIDENTIAL AMENITIES

### RESIDENTIAL AMENITIES