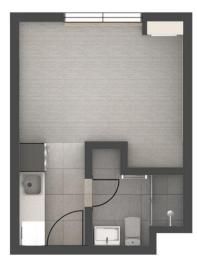

# Residential Floor Plan **7<sup>th</sup>, 9<sup>th</sup> – 11<sup>th</sup> Floor**

LEGEND

STUDIO UNIT

-ASTRA

#### **STUDIO UNIT** SIZE RANGE 22.64 – 23.61 SQM

- Sleeping Area
- Toilet
- Kitchen