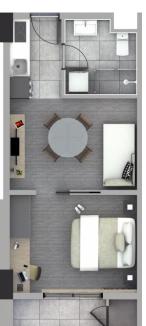

#### **1-BEDROOM UNIT A** 36.56 SQM

- Sleeping Area
- Living/ Dining Area
- Toilet
- Kitchen
- Vestibule

#### **1-BEDROOM UNIT B** SIZE RANGE 40.20 – 41.57 SQM

- Sleeping Area
- Living/ Dining Area
- Toilet
- Kitchen
- Vestibule

#### **1-BEDROOM UNIT C** 47.05 SQM

- Sleeping Area
- Living/ Dining Area
- Toilet
- Kitchen
- Vestibule

#### 1-BEDROOM UNIT