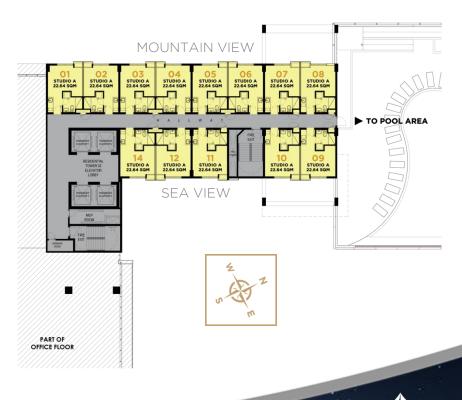

# Residential Floor Plan **7<sup>th</sup>, 9<sup>th</sup> – 11<sup>th</sup> Floor**

LEGEND

STUDIO UNIT

-ASTRA