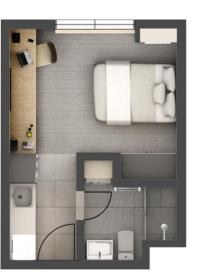

# Residential Floor Plan 12<sup>th</sup> – 22<sup>nd</sup> Floor

STUDIO UNIT

1-BEDROOM UNIT

#### **1-BEDROOM UNIT A** 36.56 SQM

- Sleeping Area
- Living/ Dining Area
- Toilet
- Kitchen
- Vestibule

#### **1-BEDROOM UNIT B** SIZE RANGE 40.20 – 41.57 SQM

- Sleeping Area
- Living/ Dining Area
- Toilet
- Kitchen
- Vestibule

#### **1-BEDROOM UNIT C** 47.05 SQM

- Sleeping Area
- Living/ Dining Area
- Toilet
- Kitchen
- Vestibule