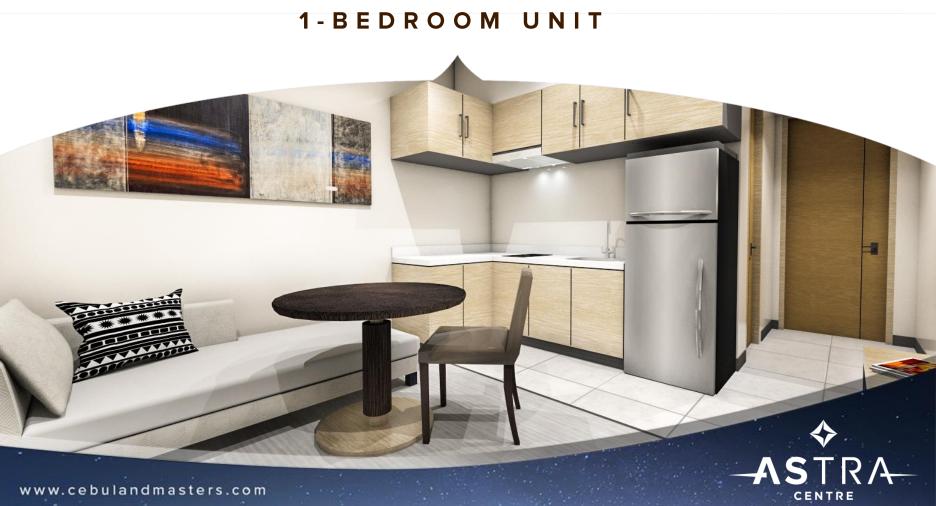

#### **1-BEDROOM UNIT A** 36.56 SQM

- Sleeping Area
- Living/ Dining Area
- Toilet
- Kitchen
- Vestibule

#### **1-BEDROOM UNIT B** SIZE RANGE 40.20 – 41.57 SQM

- Sleeping Area
- Living/ Dining Area
- Toilet
- Kitchen
- Vestibule

#### **1-BEDROOM UNIT C** 47.05 SQM

- Sleeping Area
- Living/ Dining Area
- Toilet
- Kitchen
- Vestibule

#### 1-BEDROOM UNIT