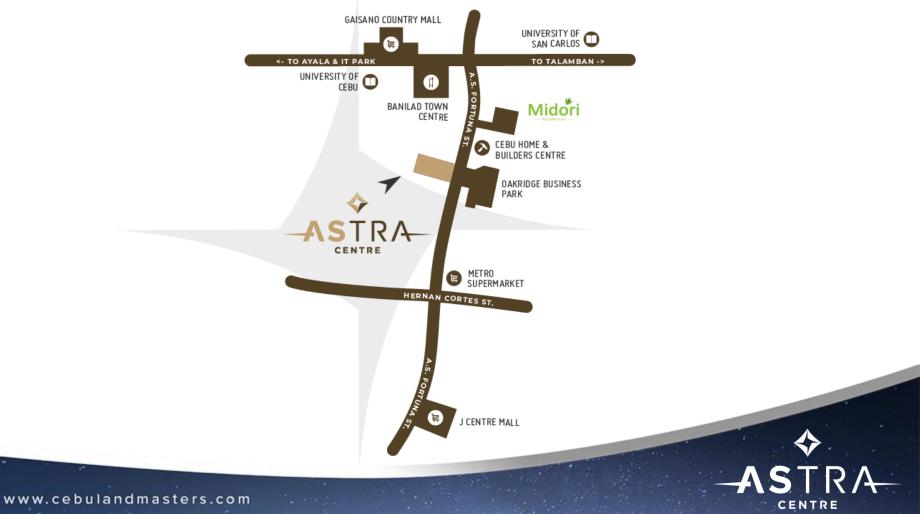

nt

One of the Philippine's top architectural firm

# Astounding Designs



#### Astra Centre Phase 2 includes

- 12 storey corporate center
- 28 storey residential tower



# Aspiring Lifestyle

Live

A trend in real estate, a modern dynamic lifestyle where you can Live, Work, & Thrive all in one place



# Thrive

Work

All your needs are right at your doorstep to fit your lifestyle







No. of Floors: 12 levels

Gross Leasable Area: 12,681 sq.m

No. of Parking Units: 197 slots

#### No. of Units:

12 units BPO Office 7<sup>th</sup>-12<sup>th</sup> level 2 units/floor can be combined 84 units Enterprise 14<sup>th</sup>-19<sup>th</sup> level 12 units/floor



**TOWER 2** 

No. of Floors: 28 levels

**No. of Units:** 533 units

No. of Parking Units: 171 slots with 2 PWD parking slots







A 28-storey residential condominium with a wide range of world-class amenities and features.





TOWER 2



#### **Building Features**

- Exclusive lobby
- 4 passenger elevators
- Easily combinable units
- Disposal facility per floor
- Uninterrupted backup power
- 24/7 CCTV security system
- CLI Property Management Service



TOWER 2



#### **Full Range Amenities**

- Infinity pool
- Kiddie pool
- Function rooms
- Gym
- Al fresco area
- Roof garden
- High ceiling lobby

# Residential Floor Plan **7<sup>th</sup>, 9<sup>th</sup> – 11<sup>th</sup> Floor**



LEGEND

STUDIO UNIT

-ASTRA

# Residential Floor Plan 8<sup>th</sup> Floor





www.cebulandmasters.com

STUDIO UNIT

LEGEND

# Residential Floor Plan 12<sup>th</sup> – 22<sup>nd</sup> Floor



STUDIO UNIT

1-BEDROOM UNIT





# Res