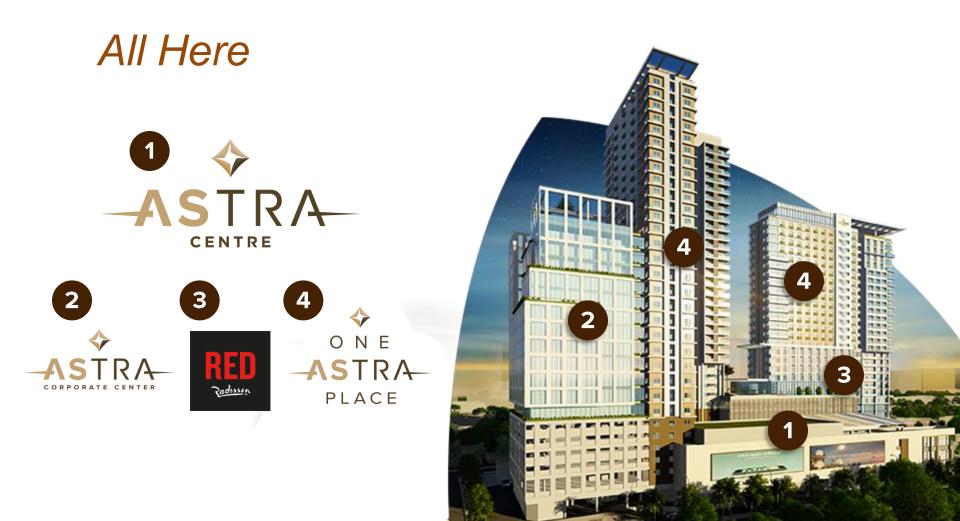

2019

A new star rises from the Best Developer in the Philippines.

Astra Tower 2 where work, life, and leisure are brilliantly intertwined.

Only in the astounding...

Astounding. Aspiring. All Here.

Astra Centre Phase 2 sets a new benchmark for the rest. With unique global features (multi-deck, bold canopy, punched windows, and articulated glass), the new phase of Astra Centre let's you have it all right in your door step.

#### Astra Centre Phase 2 includes

- 12 storey corporate center
- 28 storey residential tower