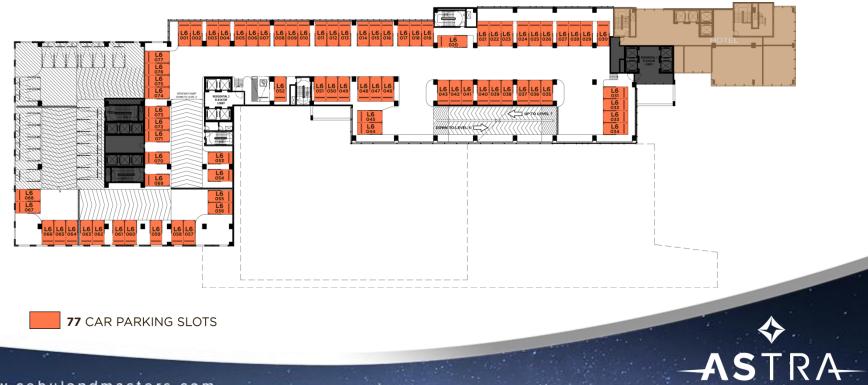

### Site Development Plan

17 CAR PARKING SLOTS

-ASTRA

94 CAR PARKING SLOTS

ASTRA

94 CAR PARKING SLOTS

-ASTRA

CENTRE