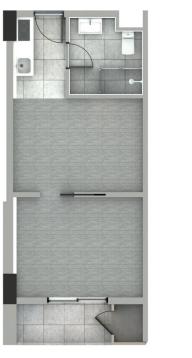

# Residential Floor Plan **7<sup>th</sup>, 9<sup>th</sup> – 11<sup>th</sup> Floor**

LEGEND

STUDIO UNIT

-ASTRA

#### **STUDIO UNIT** SIZE RANGE 22.64 – 23.61 SQM

- Sleeping Area
- Toilet
- Kitchen